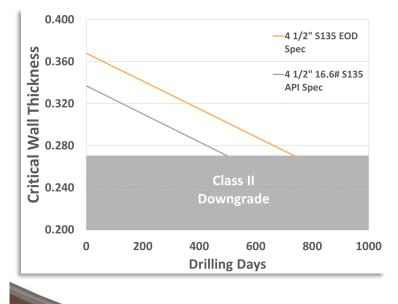

The EOD tube body has been designed to **increase acceptable wear** limits resulting in an elimination of early downgrades due to low wall thickness.

The effect is a near **50% increase in drilling days** until pipe downgrades which provides a dramatically improved return on investment.