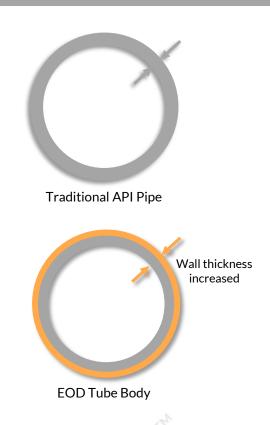

The EOD tube body has been designed to **increase acceptable wear** limits resulting in an elimination of early downgrades due to low wall thickness.

The effect is a near **50% increase in drilling days** until pipe downgrades which provides a dramatically improved return on investment.

EOD drill pipe has **the same ID** as standard API drill pipe, this ensures tool clearance and no additional pressure losses in pipe.

Transitioning to EOD drill pipe is made effortless by utilizing **standard API handling**, **testing**, **and well control equipment**.